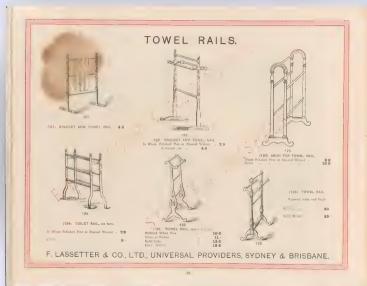

### **Treated Fairly at Lassetters'**

| Table, Invalid         |        |          |          | 40         |
|------------------------|--------|----------|----------|------------|
| Tables, Board Room     |        |          |          | 72         |
| Tables, Card           |        |          |          | 89.134     |
| Tables, Church         |        |          |          | :85        |
| Tables, Dining         | 43.4   | 4. 45. 5 | \$3. 81. | 62, 83.98  |
| Tables, Drawing Room   |        | 129.15   |          | 132. 133   |
| Tables, Kitchen        |        |          |          | 197        |
| Tables, Marble Top     |        |          |          | 205        |
| Tables, Occasional     |        | 129.13   |          | 132, 133   |
| Tables, Writing        |        |          |          | 100        |
| Torlet Chests Se also  | Suite  | h 1      | 2, 13, 1 | 4. 15, 20, |
| 11.                    |        |          |          | 21, 22     |
| Toilet Glassey         |        |          |          | \$7.48     |
| Tollet Pairs Ste also  | Suites |          | 3, 14, 1 | 5, 16, 17. |
|                        |        |          |          | 18, 19, 20 |
| Toilet Tables-See also |        | 18 3     | 15, 10,  | 17, 18, 22 |
| Towel Rails            |        |          |          | 38         |
| Traja Butlers'         |        |          |          | 79, 80     |
|                        |        |          |          |            |